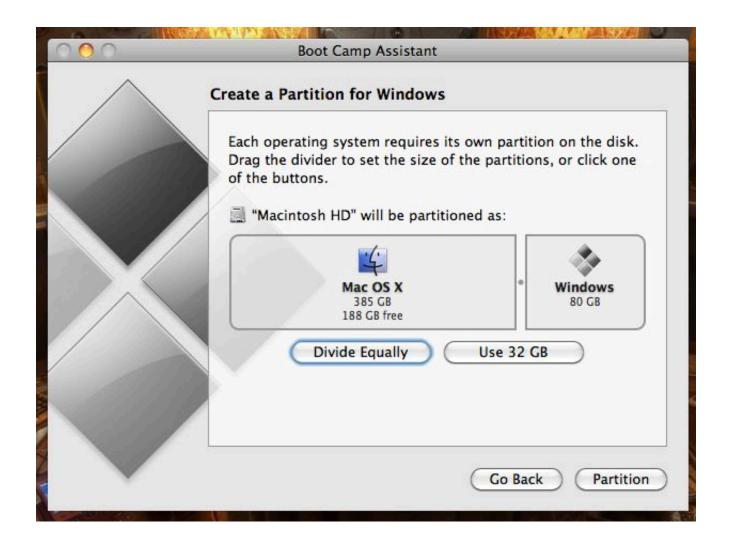

### garrymod download

) This sector is, therefore, the most important one on the hard drive and is also used by the setup to recognize the hard drive.. It can be used, for example, to install different that do not use the same file system.. We'll help you fix it! Read More to erase the Mac partition and create a new partition.. Here is an example of where the disk contains one primary partition and one extended partition made up of three logical drives: For systems (DOS, Windows 9x), only the primary partition is bootable and is, therefore, the only one on which the operating system can be started.. It contains the main partition table and the code, called the boot loader, which, when loaded into memory, will allow the system to boot up.. After it is loaded into memory, this program will determine from which system partition to boot, and will start the program (called the bootstrap), which will start up the operating system present on that partition.. In the extended partition, the user can create logical drives (i e 'simulate' several smaller-sized hard drives).. If you are using just one operating system, a single partition of the full size of the disk is sufficient. 773a7aa168 How To Download Youtube Video For Mac