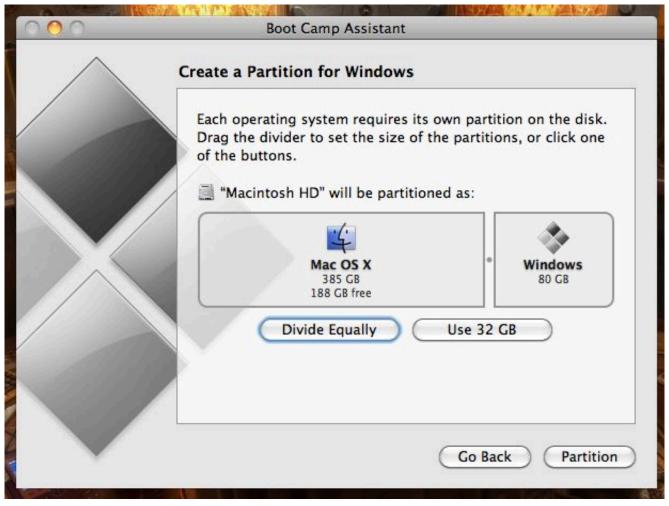

### garrymod download

) This sector is, therefore, the most important one on the hard drive and is also used by the setup to recognize the hard drive.. It can be used, for example, to install different that do not use the same file system.. We'll help you fix it! Read More to erase the Mac partition and create a new partition.. Here is an example of where the disk contains one primary partition and one extended partition made up of three logical drives: For systems (DOS, Windows 9x), only the primary partition is bootable and is, therefore, the only one on which the operating system can be started.. It contains the main partition table and the code, called the boot loader, which, when loaded into memory, will allow the system to boot up.. After it is loaded into memory, this program will determine from which system partition to boot, and will start the program (called the bootstrap), which will start up the operating system present on that partition.. In the extended partition, the user can create logical drives (i e 'simulate' several smaller-sized hard drives).. If you are using just one operating system, a single partition of the full size of the disk is sufficient. 773a7aa168 How To Download Youtube Video For Mac